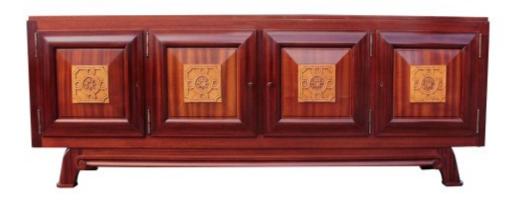

## **Ref #:** SV10

Large sideboard featuring parquetry top and four doors, each with pair of frustum shaped frames successive in size which surround decorative geometric carvings in applewood. Full interior in mahogany; left and right doors enclosing single shelf and single drawer, pair of doors in the middle enclosing single large shelf; all shelves frontally inlaid with diamond banding in ebony, fruitwood and mother of pearl. The whole resting on elegantly sculpted base. Two original keys with Gaston Poisson initials. In mahogany. Art Deco period.