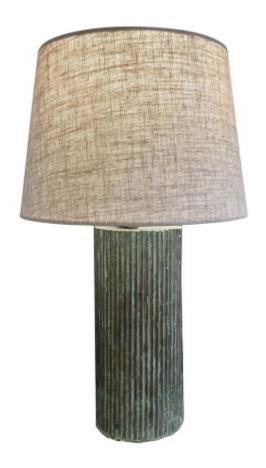

**Age:** 1930's

Origin: France

Measurements: 15 1/2" h

Of channeled cylinder form, hand (sponge) painted in washed green.

**Age:** 1950's

Origin: France

 $\textbf{Measurements:} \ 16" \ \text{h,} \ 4" \ \text{diameter (sans shade)}$