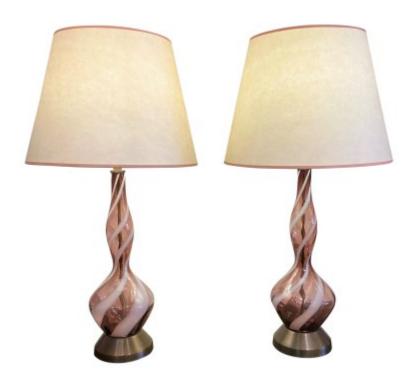

In hand-blown pink and frosted white glass, of long stem vase form resting on round brass bases. Matching (used) shades with corresponding pink edges.

**Age:** 1960's

Origin: Murano, Italy

Measurements:~35~1/2"~h,~7"~diameter~(sans~shade)