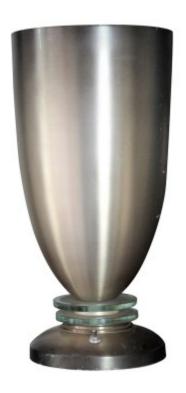

Each with octagonal disc base decorated with central star motif, pair of arms & pair of decorative crossed arrows.

**Age:** 1940's

Origin: France

Measurements: 9 1/2" w, 5 3/4" d, 15" h

Art Deco period table top urn shaped torchiere lamp in brushed metal with two decorative glass discs at base.

**Age:** 1930's

Origin: France

Measurements: 15 1/2" h

Of channeled cylinder form, hand (sponge) painted in washed green.

**Age:** 1950's

Origin: France

 $\textbf{Measurements:} \ 16" \ \text{h,} \ 4" \ \text{diameter (sans shade)}$