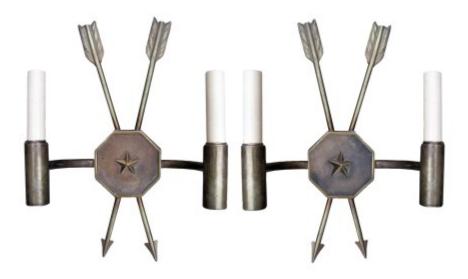

Each with octagonal disc base decorated with central star motif, pair of arms & pair of decorative crossed arrows.

**Age:** 1940's

Origin: France

Measurements: 9 1/2" w, 5 3/4" d, 15" h

Art Deco period table top urn shaped torchiere lamp in brushed metal with two decorative glass discs at base.