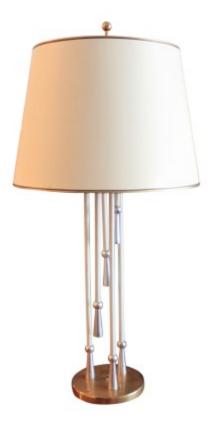

Age: 1940's

Origin: NYC, USA.

Measurements: 20" shade diameter, 37" h

Tall table lamp in white and silvered metal featuring six stylized tassels of various lengths on disc shaped brass base; shade with corresponding brass finial.