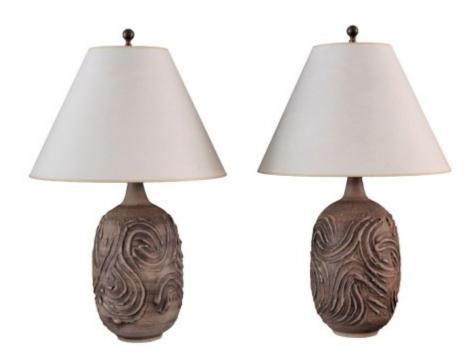

**Age:** 1960's

**Origin:** Italy

Measurements: 18" shade diameter, 40 1/2" h

Urn shaped lamps with tall, narrow neck in carved earthenware.

**Age:** 1960's

**Origin:** Italy

Measurements: 20" shade diameter, 33" h