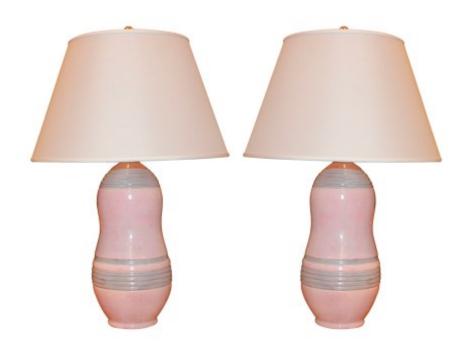

Pair of small table lamps in pink colored glazed ceramic with decorative horizontal light gray colored channeling. With Made in France and other illegible marks.

**Age:** 1960's

**Origin:** France.

Measurements: 6" lamp (15" shade) diameter, 22" h