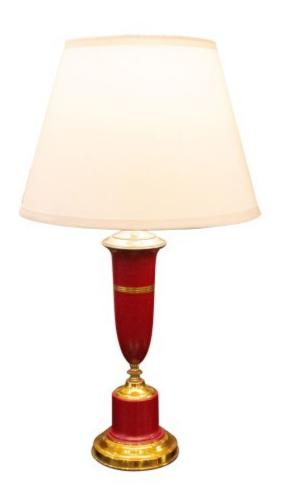

**Age:** 1950's

**Origin:** Italy

Measurements: 35" h

Neoclassical table top lamp in the form of an urn, made in fine Statuario marble.

Age: Early 20th Century

**Origin:** Italy

Measurements: 28" h

Delightful table lamp in neoclassical style having elegant sephora form in red and gilt brass.