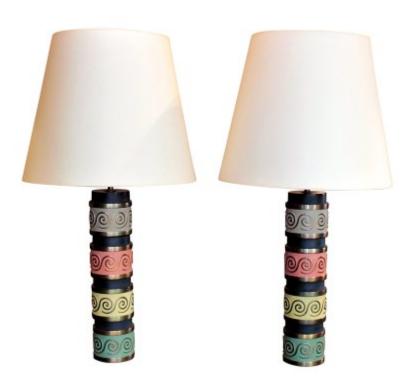

Pair of column shaped matte black metal and brass table lamps, each featuring segments in teal, light yellow, peach and olive decorated with gilt scrolls.

**Age:** 1960's

**Origin:** Italy

Measurements: 34 1/2" h