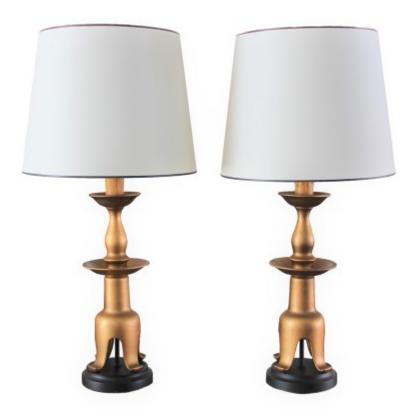

Measurements: 60" h

Pair of large gilt lacquered metal table lamps with ebonized wood bases emulating candle sticks. Most likely by James Mont (1904-1978). In Chinese taste, Hollywood Regency style (late Art Deco).