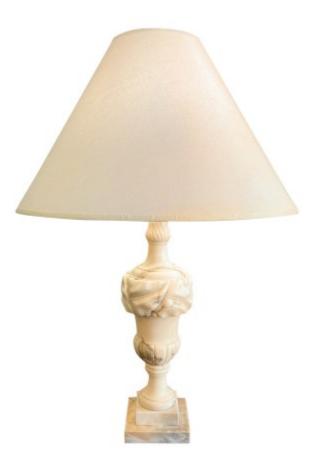

**Age:** 1950's

**Origin:** Italy

Measurements: 35" h

Neoclassical table top lamp in the form of an urn, made in fine Statuario marble.

Age: Early 20th Century

**Origin:** Italy

Measurements: 28" h

Delightful table lamp in neoclassical style having elegant sephora form in red and gilt brass.