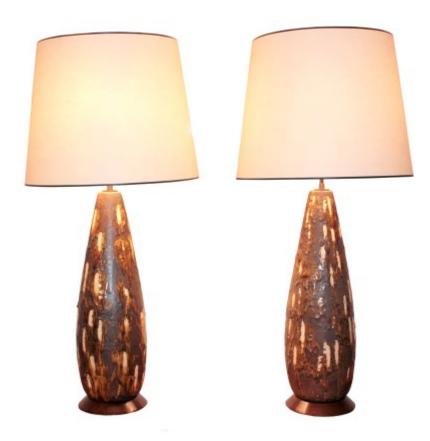

Age: 1950's

**Origin:** Italy.

Measurements: 28 3/4" (90 degree angle) h, 40" max h, 11" base diameter

Tall pair of carved and glazed ceramic table lamps in brown, ocher and ivory colors having urn shaped conical bodies on disc shaped bases in stained and polished ash.