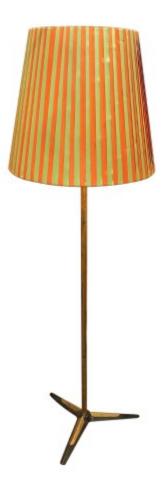

Modernist floor lamp with tall brass rod supporting original hand-made shade of light green and pink silk ribbons and resting on tri-partite iron base decorated with brass segments.

Age: 1950's

**Origin:** Italy