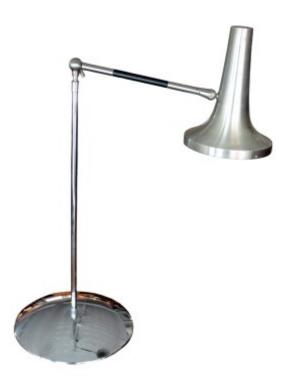

Age: 1940's/50's

**Origin:** France

Measurements: 25" h, 5" base diameter

Versatile desk lamp having stone base with polished nickel disc cover supporting adjustable arm with black enamel handle segment and a decorative position knob. Trumpet shaped tin diffuser. Attributed to Oscar Torlasco (1934-2004).