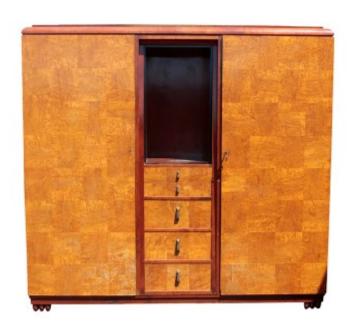

## **Ref #:** AR05

Large French Art Deco period armoire by DIM (1919-1953, Rene Jourbet & Philippe Petit) featuring middle segment with exposed storage niche on top of a vertical row of five drawers, top two of smaller size, all fitted with beautiful drop pulls in bronze; flanked by two full height doors with interiors having full height mirrors. The whole resting on sculpted legs. In parquetry veneered bird's eye maple and stained sycamore.

## Literature:

- comparable model part of Mme de G. bedroom by DIM; illustrated in "Art et Decoration", July 1924; "L'Art Decoratif Francias 1918-1925", by Leon Deshairs, Paris 1926, page 68.
- "Interieurs II", by Leon Moussinac, Paris, plate 34; "Art Deco Furniture", by Alastair Duncan, Thames and Hudson.